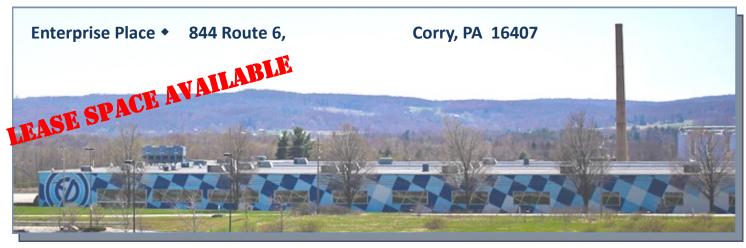

## **Property Description:**

430,000 Warehouse space (30,000 available) located on 28 acres. Built in 1950. Additions to building in 1953, 1960, 1963 and 1966, with extensive renovations during 1999-2002. Employee amenities and office space included in building. The Corry site has been designated a Keystone Opportunity Zone, so State tax exempt until the year 2020.