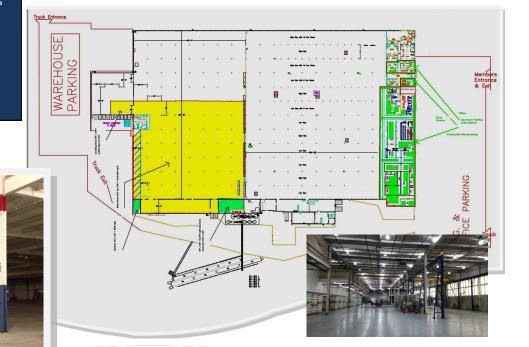

## Served by Municipal water and sewer

- Natural gas and industrial electric
- Fiber optic telecommunication
- Dual Rail Siding
- 6'"- 12" reinforced concrete floors
- 20' 28' ceiling height
- 40 x 40 column spacing
- Four 2500 KVA Transformers
- Crane service: three 12.5 bridge cranes
- Abundant ground level and truck docks
- 100% sprinkler system
- 38 roof top HVAC units
- Skilled and abundant workforce
- 15 miles to I-86 and I-90
- 20 miles to I-79
- 30 miles to Erie International Airport

## **Property Description:**

430,000 Warehouse space (30,000 available) located on 28 acres. Built in 1950. Additions to building in 1953, 1960, 1963 and 1966, with extensive renovations during 1999-2002. Employee amenities and office space included in building. The Corry site has been designated a Keystone Opportunity Zone, so State tax exempt until the year 2020.