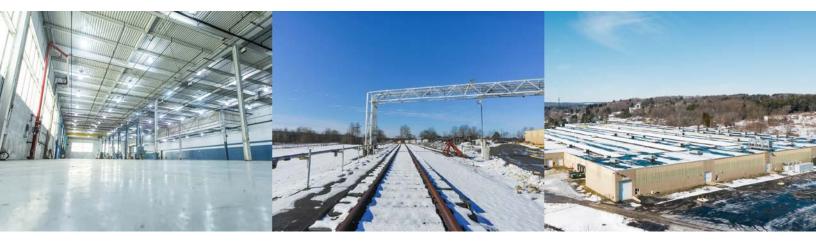

## PROPERTY SPEC SHEET / INDUSTRIAL Enterprise Place (Solid Oak)

844 East Columbus Ave. Corry, PA 16407

| SIZE              | 33,760 Square Feet                           |
|-------------------|----------------------------------------------|
| OFFICE            | One (1 ) Office<br>Employee Break Room       |
| BATHROOMS         | One (1 ) Unisex Bathroom                     |
| GROUND            | 28.04 Acres                                  |
| ZONING            | M1 Light Industrial                          |
| CONSTRUCTION      | 1952 - 1970                                  |
| CONSTRUCTION TYPE | Pre-engineered Steel Skin Building           |
| WAREHOUSE         | 33,760 Square Feet                           |
| CEILING HEIGHT    | 20' and 30'                                  |
| GRADE DOOR        | Two (2) Ground Level Overheads 14' x 14'     |
| DOCK DOOR         | One (1 ) 10' x 9'                            |
| CRANE             | One (1 ) 10 Ton                              |
| HVAC              | Climate Controlled Rooftop Heating & Cooling |
| GAS               | National Fuel Resources                      |
| LIGHTING          | 480V Lighting & Emergency Lighting           |
|                   |                                              |

1524 Enterprise Rd., Corry, PA 16407 Phone: 814-664-3884 Fax: 814-664-3885

| POWER            | 480 Volt – 200 Amp Box (3)<br>120 Volt / 208 Volt – 100 Amp Box (1)<br>120 Volt / 208 Volt – 150 Amp Box (1) |
|------------------|--------------------------------------------------------------------------------------------------------------|
| WATER / SEWER    | City of Corry                                                                                                |
| SPRINKLERED      | Ordinary Group 1 and 2                                                                                       |
| SPECIAL FEATURES | Facility was remodeled in 2000 including new light fixtures, paint, and a 10-ton crane.                      |
| PARKING          | 200+ Cars                                                                                                    |
| LOCATION         | Property is located on U.S. Rt. 6, 45 miles southeast of Erie, PA.                                           |
|                  | \$2.75 psf, nnn                                                                                              |