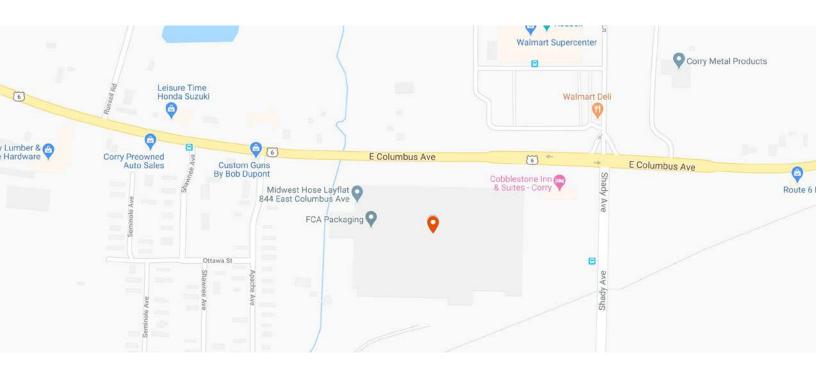

## PROPERTY SPEC SHEET / INDUSTRIAL Enterprise Place (Solid Oak)

844 East Columbus Ave. Corry, PA 16407

| SIZE              | 33,760 Square Feet                           |
|-------------------|----------------------------------------------|
| OFFICE            | One (1 ) Office<br>Employee Break Room       |
| BATHROOMS         | One (1 ) Unisex Bathroom                     |
| GROUND            | 28.04 Acres                                  |
| ZONING            | M1 Light Industrial                          |
| CONSTRUCTION      | 1952 - 1970                                  |
| CONSTRUCTION TYPE | Pre-engineered Steel Skin Building           |
| WAREHOUSE         | 33,760 Square Feet                           |
| CEILING HEIGHT    | 20' and 30'                                  |
| GRADE DOOR        | Two (2) Ground Level Overheads 14' x 14'     |
| DOCK DOOR         | One (1 ) 10' x 9'                            |
| CRANE             | One (1 ) 10 Ton                              |
| HVAC              | Climate Controlled Rooftop Heating & Cooling |
| GAS               | National Fuel Resources                      |
| LIGHTING          | 480V Lighting & Emergency Lighting           |
|                   |                                              |

1524 Enterprise Rd., Corry, PA 16407 Phone: 814-664-3884 Fax: 814-664-3885

| POWER            | 480 Volt – 200 Amp Box (3)<br>120 Volt / 208 Volt – 100 Amp Box (1)<br>120 Volt / 208 Volt – 150 Amp Box (1) |
|------------------|--------------------------------------------------------------------------------------------------------------|
| WATER / SEWER    | City of Corry                                                                                                |
| SPRINKLERED      | Ordinary Group 1 and 2                                                                                       |
| SPECIAL FEATURES | Facility was remodeled in 2000 including new light fixtures, paint, and a 10-ton crane.                      |
| PARKING          | 200+ Cars                                                                                                    |
| LOCATION         | Property is located on U.S. Rt. 6, 45 miles southeast of Erie, PA.                                           |
|                  | \$2.75 psf, nnn                                                                                              |