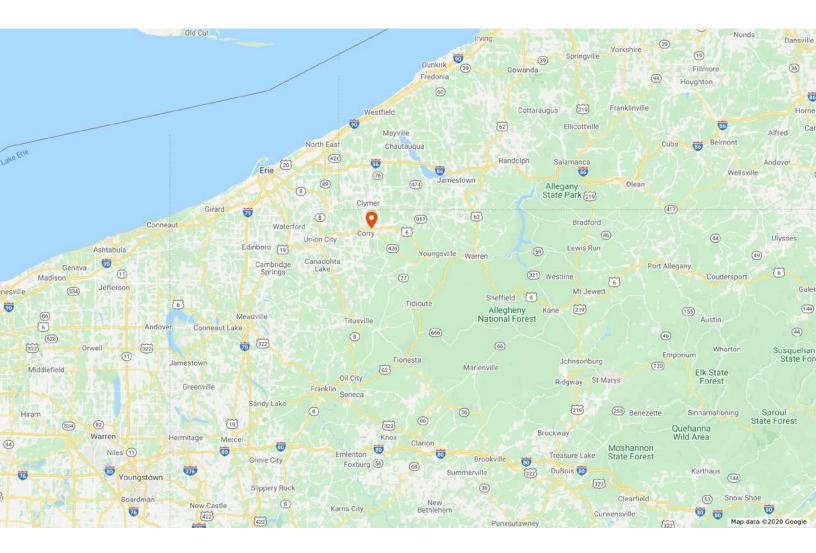

1524 Enterprise Rd., Corry, PA 16407 Phone: 814-664-3884 Fax: 814-664-3885

| POWER            | 480 Volt – 200 Amp Box (3)<br>120 Volt / 208 Volt – 100 Amp Box (1)<br>120 Volt / 208 Volt – 150 Amp Box (1) |
|------------------|--------------------------------------------------------------------------------------------------------------|
| WATER / SEWER    | City of Corry                                                                                                |
| SPRINKLERED      | Ordinary Group 1 and 2                                                                                       |
| SPECIAL FEATURES | Facility was remodeled in 2000 including new light fixtures, paint, and a 10-ton crane.                      |
| PARKING          | 200+ Cars                                                                                                    |
| LOCATION         | Property is located on U.S. Rt. 6, 45 miles southeast of Erie, PA.                                           |
|                  | \$2.75 psf, nnn                                                                                              |